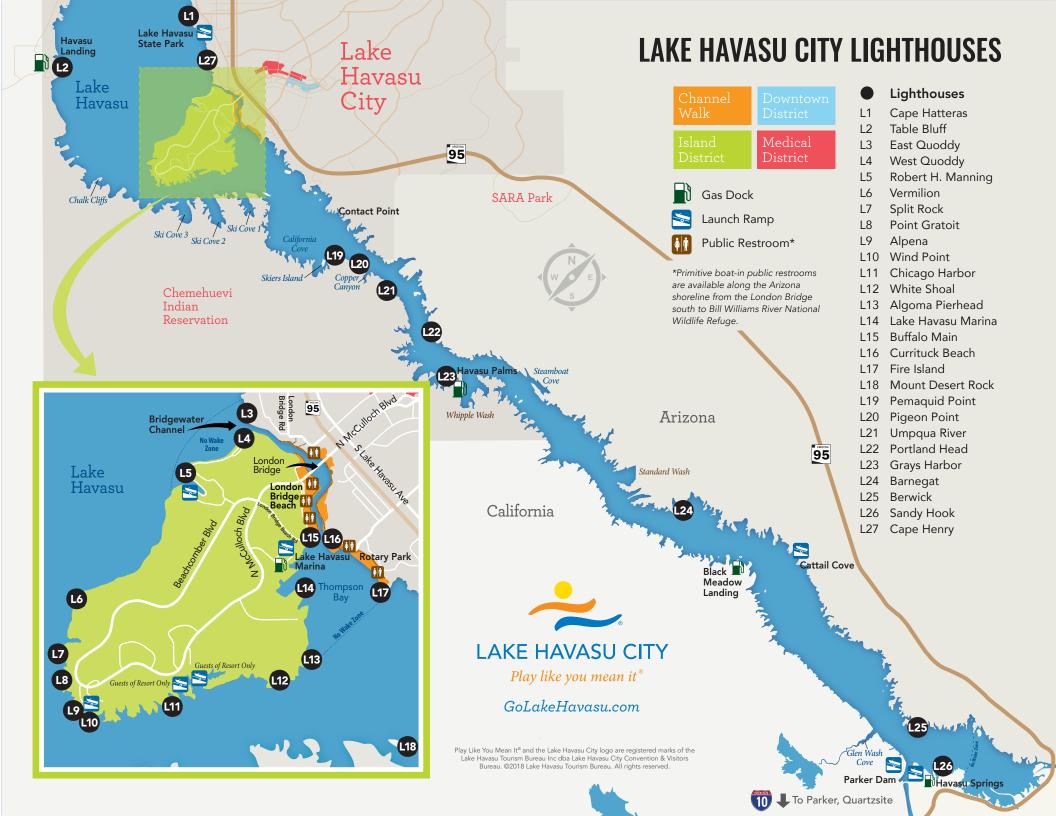

| Map # | Lighthouse                 | Dedicated  | Location/GPS                                                            | Sponsor                                                       | Original Location                                   | GPS Coordinates        |
|-------|----------------------------|------------|-------------------------------------------------------------------------|---------------------------------------------------------------|-----------------------------------------------------|------------------------|
| L1    | Cape Hatteras              | 10/27/2002 | PWC Ramp at Lake Havasu State Park                                      | Steve Greeley of KJJJ and KNTR                                | Buxton, NC                                          | 34.494104 - 114.362628 |
| L2    | Table Bluff                | 5/2/2006   | Entrance to Havasu Landing Marina                                       | Mark Matt of USA RV Marine                                    | Humboldt, CA                                        | 34.481849 - 114.403190 |
| L3    | East Quoddy                | 9/17/2006  | North end of Bridgewater Channel, NE corner (in Lake Havasu State Park) | Community members as a memorial to Capt. Vic Reyes            | New Brunswick, Canada                               | 34.475640 - 114.355610 |
| L4    | West Quoddy                | 6/30/2002  | North end of Bridgewater Channel, NW corner                             | Lake Havasu Yacht Club                                        | Lubec, ME                                           | 34.474802 - 114.355606 |
| L5    | Robert H. Manning          | 2/2/2003   | Crazy Horse Campground Marina entrance                                  | Crazy Horse RV Park & Campground                              | Empire, MI                                          | 34.470518 - 114.362059 |
| L6    | Vermilion                  | 10/29/2005 | North side of the island                                                | Family & friends of George Darrow                             | Lake Erie, Vermilion, OH                            | 34.460059 - 114.373082 |
| L7    | Split Rock                 | 1/4/2004   | Northwest corner of the island                                          | The Esmay Family                                              | Lake Superior, Two Harbors, MN                      | 34.455381 - 114.375452 |
| L8    | Point Gratoit              | 1/23/2015  | Pittsburgh Point, NW of Site Five                                       | Hjalmar Sundin as a memorial to his wife, Mary                | Dunkirk, NY                                         | 34.451991 - 114.374479 |
| L9    | Alpena                     | 11/5/2006  | Near Site Five on the island                                            | Mohave County Board of Supervisors                            | Alpena, MI                                          | 34.449693 - 114.372920 |
| L10   | Wind Point                 | 10/17/2010 | Site Six channel                                                        | Dean Rowe Family                                              | Wind Point, WI                                      | 34.449283 - 114.372008 |
| L11   | Chicago Harbor / Navy Pier | 9/29/2013  | South of Site Six, north of Islander Marina                             | Ginger & Norma Sundin                                         | Chicago, IL                                         | 34.450468 - 114.362478 |
| L12   | White Shoal                | 11/2/2008  | 15th Green on Island Golf Course                                        | John & Janet Roe & Ginger Sundin as a memorial to Eric Sundin | Lake Michigan, 20 miles west of the Mackinac Bridge | 34.452415 - 114.351521 |
| L13   | Algoma                     | 8/6/2009   | Spectator Point on the island                                           | The Matzdorff Family                                          | Algoma, WI                                          | 34.454805 - 114.347582 |
| L14   | Lake Havasu Marina         | 2000       | Lake Havasu Marina entrance                                             | Lake Havasu Marina                                            | N/A                                                 | 34.462465 - 114.348195 |
| L15   | Buffalo Main               | 10/26/2003 | South end of Bridgewater Channel, SE corner (on the island)             | Coldwell Banker-The Judd Group                                | Buffalo, NY                                         | 34.465398 - 114.347883 |
| L16   | Currituck Beach            | 10/31/2004 | South end of Bridgewater Channel, SW corner                             | Premier Material Technology, Inc. of Minneapolis, MN          | Corolla, NC                                         | 34.465314 - 114.346548 |
| L17   | Fire Island                | 10/28/2012 | Piccadilly Point, south of Rotary Park                                  | Bob & Helen Fraser                                            | Long Island, NY                                     | 34.4602778 - 114.34055 |
| L18   | Mount Desert Rock          | 4/1/2007   | Grass Island, CA side                                                   | Shirley Robinson, family & friends                            | Frenchboro, ME                                      | 34.446612 - 114.337496 |
| L19   | Permaquid Point            | 2/11/2017  | Havasu Springs Marina entrance                                          | Hotboat.com forum members                                     | Sandy Hook, NJ                                      | 34.299174 - 114.129427 |
| L20   | Pigeon Point               | 4/5/2016   | Just north of Copper Canyon, CA side                                    | Liesen & Quiggle Families                                     | Pigeon Point State Park, CA                         | 34.431092 - 114.315645 |
| L21   | Umpqua River               | 8/6/2009   | Just south of Copper Canyon, CA side                                    | Anonymous                                                     | Umpqua River, OR                                    | 34.425130 - 114.302295 |
| L22   | Portland Head              | 4/18/2010  | On small island in front of Skier's Island, CA side                     | Larry Poole Family                                            | Permaquid Point, ME                                 | 34.430922 - 114.320483 |
| L23   | Grays Harbor               | 9/29/2013  | Whipple Bay, CA side                                                    | Ruth Wright Family                                            | Westport, WA                                        | 34.4002806 - 114.27267 |
| L24   | Barnegat                   | 8/3/2008   | Two miles north of Cattail Cove, AZ side                                | Ruth Navin & Family as a memorial to their grandfather        | Barnegat, NJ                                        | 34.363917 - 114.209053 |
| L25   | Berwick                    | 8/3/2008   | Across from Parker Dam, AZ side                                         | Cajun Mardi Gras Group                                        | Berwick, LA                                         | 34.307639 - 114.135484 |
| L26   | Sandy Hook                 | 6/30/2007  | Havasu Springs Marina entrance                                          | Hotboat.com forum members                                     | Sandy Hook, NJ                                      | 34.299174 - 114.129427 |
| L27   | Cape Henry                 | 12/20/2017 | Head of Site 4 Launch Ramp at Lake Havasu State Park                    | Dale & Diane Gibson                                           | Virginia Beach, VA                                  | 34.477838 - 114.355867 |